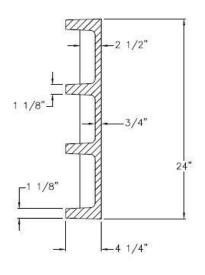

## V7513 Trench Cover

COVER TOP VIEW

COVER SECTION

45" -1 1/2" -2 1/2" -1 1/2" 2 7/8"

COVER SECTION