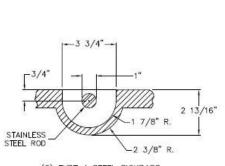

### 1-877-903-7246



www.trenchdrainsupply.com

Number
V7513
Series
V7500 Series
Trench Drain Solid Cover
Heavy Duty

## V7513 Trench Cover





COVER TOP VIEW

COVER SECTION



45" -1 1/2" -2 1/2" -1 1/2" 2 7/8"

COVER SECTION

# (2) TYPE 4 STEEL PICKBARS PICKBAR DETAIL

#### Manufacturer





### **Specification**

Grate Material: Gray Iron (CL35)
Design Load: Heavy Duty
Coating: Undipped
Open Area: N/A
Certification: ASTM A48
Country of Origin: USA

DISCLAIMER - The customer and the customer are architects, engineers, consultants, and other professionals are completely responsible for the selection installation and maintenance of any product purchased from Trench Drain Supply and/or its manufacturers. TRENCH DRAIN SUPPLY MAKES NO WARRANTY, EXPRESS OR IMPLIED, AS TO THE SUITABILITY, DESIGN, MERCHANTIBILITY, OR FITNESS OF THE PRODUCT FOR CUSTOMERS APPLICATION. The drawing and information provided remain the property and copyright of the manufacturer listed. The